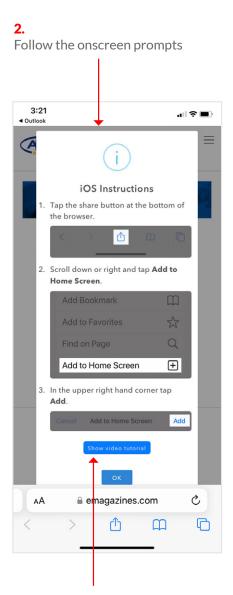

## Add the Library App Icon to your mobile phone for easy access

A link to each bi-monthly issue will be emailed to you but you can also add the app icon to your mobile phone's home screen for easy access.

#### **IOS** instructions







Note: there is also a video tuturial available



## Dentist

### **Android instructions**





# Using the mobile enhanced digital magazine

Dentist

**1.** Note the cover and pages with ads are not mobile optimised.

To start reading simply swipe left between pages

(swipe in this direction)



**2.** Access the contents page by clicking on the cover image

Note: the cover image disappears when scrolling, to re-access, scroll back to the top of the article



**3.** Click the article title to go directly to that page



**4.** To have the articles read aloud to you, click the listen icon.



Pro bono dental treatment in your clinic

With the New Year upon us, consider participating in pro bono dental treatment in your clinic.

With the New Year upon us, consider participating in pro