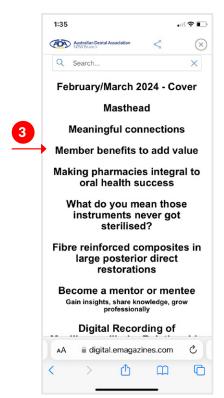

# Using the mobile enhanced digital magazine

Dentist

**1.** Note the cover and pages with ads are not mobile optimised.

To start reading simply swipe left between pages

(swipe in this direction)

**2.** Access the contents page by clicking on the cover image

contents s are encouraged to assist in

5. To share an article, click the

share icon and follow the