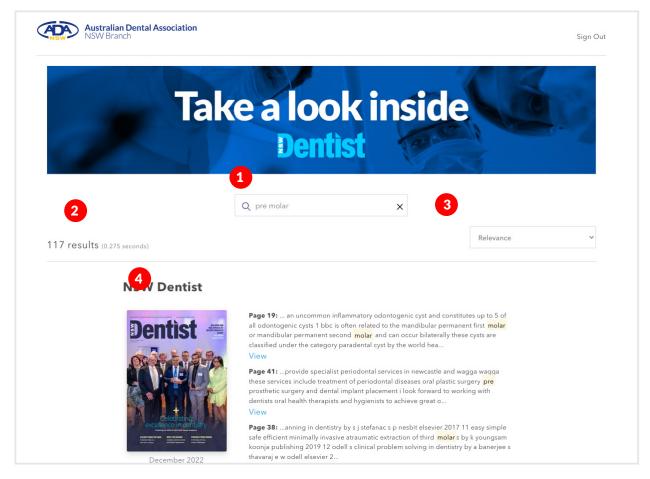

### Searching the library

- 1. Type your query into the search box then click the magnifying glass icon
- 2. Your total results
- 3. You can filter your results by Relevance/Newest/Oldest
- 4. All applicable publications and pages will appear here