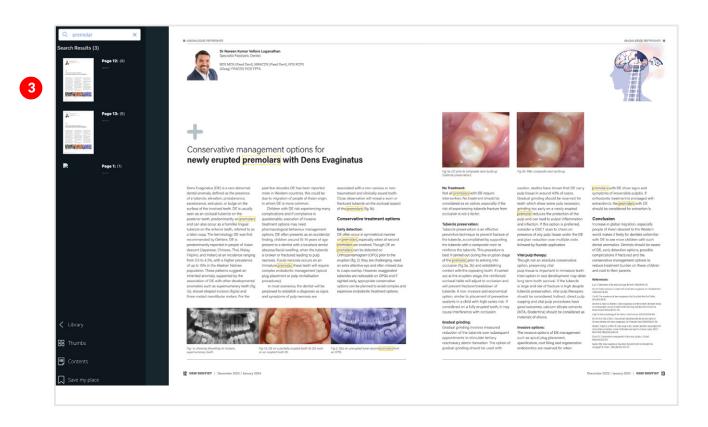

### Searching within a magazine issue: Desktop

- **1.** Type your query into the search box,
- 2. The results will appear automatically, click on the page you want to view
- 3. All instances of the search word are highlighted