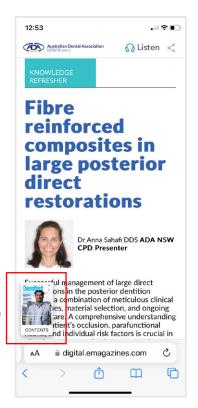

Note: the cover image disappears when scrolling, to re-access, scroll back to the top of the article

**3.** Click the article title to go directly to that page

**4.** To have the articles read aloud to you, click the listen icon.