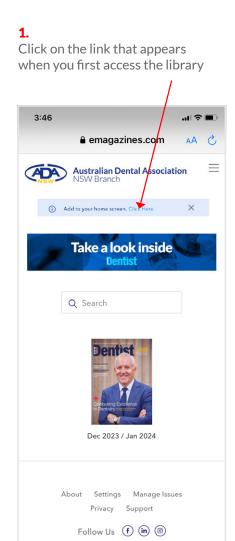

## Add the Library App Icon to your mobile phone for easy access

A link to each bi-monthly issue will be emailed to you but you can also add the app icon to your mobile phone's home screen for easy access.

#### **IOS** instructions

Note: there is also a video tuturial available