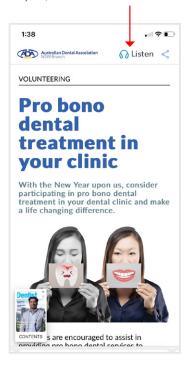

Pro bono dental treatment in your clinic

With the New Year upon us, consider participating in pro bono dental treatment in your clinic.

With the New Year upon us, consider participating in pro bono dental treatment in your dental clinic and make a life changing difference.