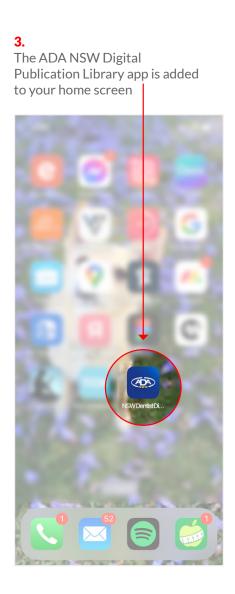

## Add the Library App Icon to your mobile phone for easy access

A link to each bi-monthly issue will be emailed to you but you can also add the app icon to your mobile phone's home screen for easy access.