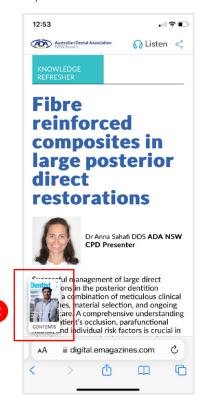

# Using the mobile enhanced digital magazine

Dentist

**1.** Note the cover and pages with ads are not mobile optimised.

To start reading simply swipe left between pages

(swipe in this direction)

**2.** Access the contents page by clicking on the cover image

Note: the cover image disappears when scrolling, to re-access, scroll back to the top of the article

**3.** Click the article title to go directly to that page

**4.** To have the articles read aloud to you, click the listen icon.