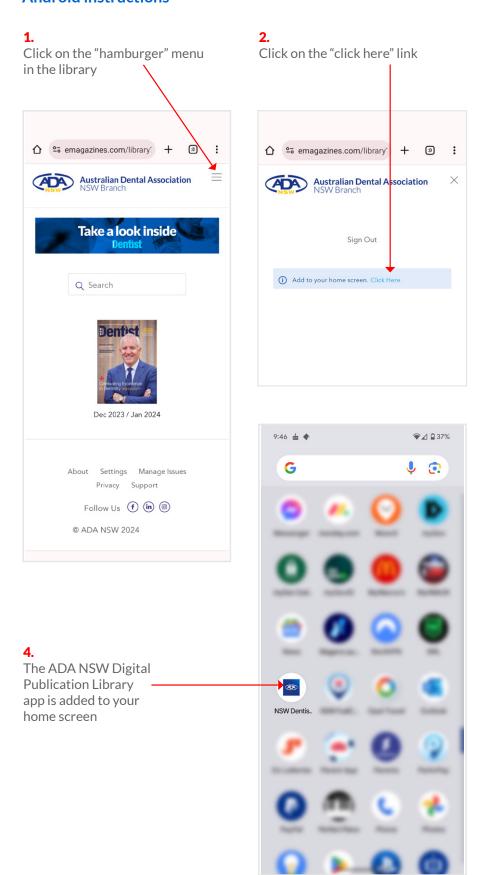

## Add the Library App Icon to your mobile phone for easy access

A link to each bi-monthly issue will be emailed to you but you can also add the app icon to your mobile phone's home screen for easy access.

#### **IOS** instructions







Note: there is also a video tuturial available



## Dentist

### **Android instructions**





# Using the mobile enhanced digital magazine

Dentist

**1.** Note the cover and pages with ads are not mobile optimised.

To start reading simply swipe left between pages

(swipe in this direction)



**2.** Access the contents page by clicking on the cover image

Note: the cover image disappears when scrolling, to re-access, scroll back to the top of the article



**3.** Click the article title to go directly to that page



**4.** To have the articles read aloud to you, click the listen icon.



Pro bono dental treatment in your clinic

With the New Year upon us, consider participating in pro bono dental treatment in your clinic.

With the New Year upon us, consider participating in pro bono dental treatment in your dental clinic and make a life changing difference.

contents s are