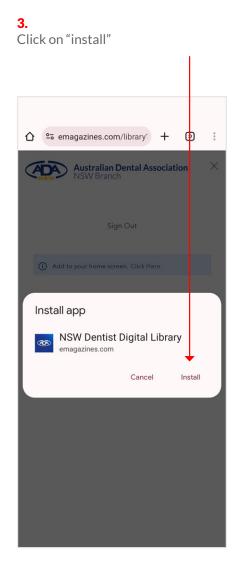

## Add the Library App Icon to your mobile phone for easy access

A link to each bi-monthly issue will be emailed to you but you can also add the app icon to your mobile phone's home screen for easy access.

### **Android instructions**