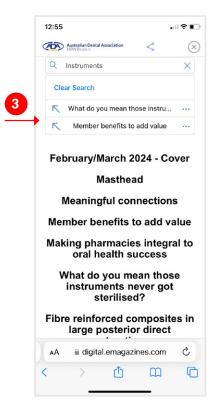

**1.** Access the contents page by clicking on the cover

2. Type your search query

2. Select the article you wish to read