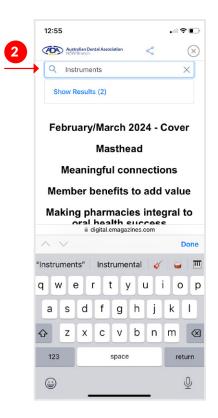

**1.** Access the contents page by clicking on the cover

2. Type your search query

2. Select the article you wish to read