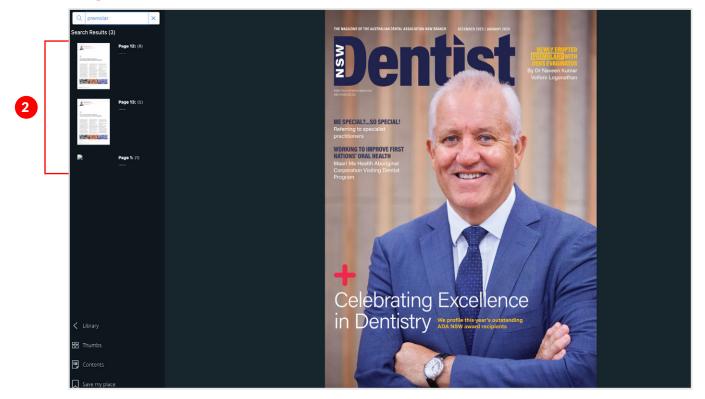

### Searching within a magazine issue: Desktop

- **1.** Type your query into the search box,
- 2. The results will appear automatically, click on the page you want to view
- 3. All instances of the search word are highlighted