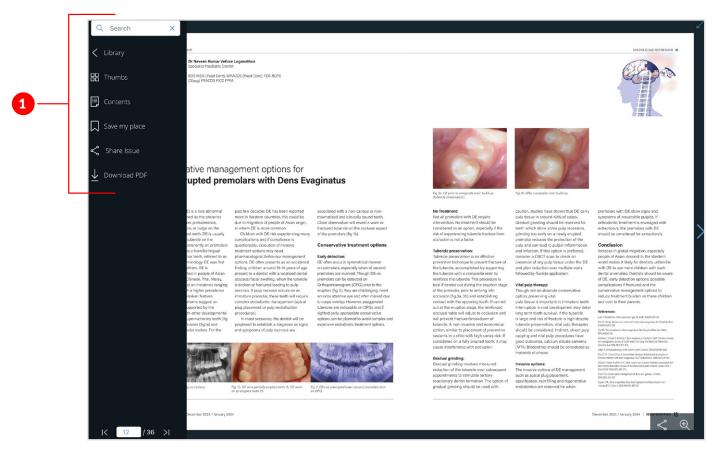

## Using the desktop digital magazine

- 1. Use the left hand navigation items to
  - search
  - go to the library
  - view thumbnails
  - view contents
  - bookmark a page
  - share the issue
  - download as a pdf

To share specific pages use the icons shown